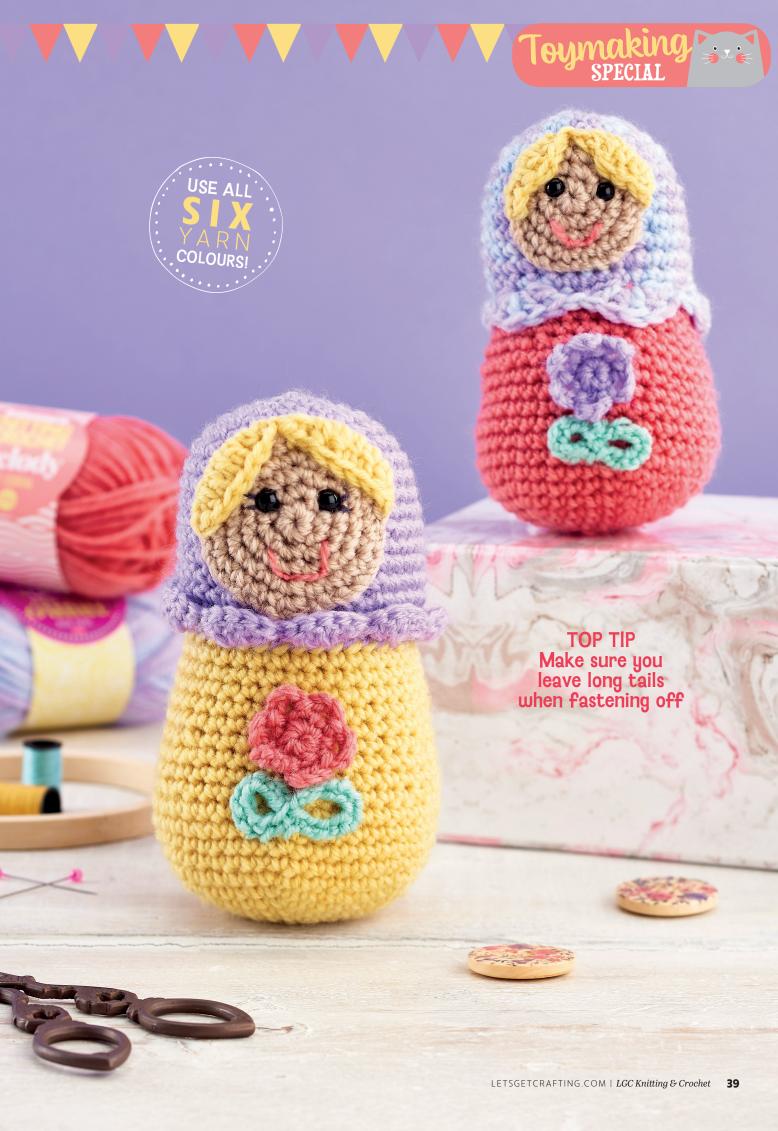

# Russian dolls

Inspired by matryoshka dolls, **HEATHER GIBBS**' amigurumi pals are sweet and simple to make. They're a brilliant opportunity to practise crocheting in the round – place a stitch marker in the top of the first stitch to mark the start of a round, and you won't get lost! We'd love to see how yours turn out, so don't hesitate to get in touch with your pictures.

# to make up

Insert safety eyes in Face, approx 1cm apart. Embroider eyelashes using strand of black DK. Sew Hair to top of Face. Split a short strand of Sweet Coral and embroider mouth. Sew Face to Headscarf and stuff. Sew Leaves and Flower to Body, then stuff Body. Sew Body onto back loops of Rnd 16 of Headscarf, adding more stuffing as you go. Weave in all ends

# to make up

Rep Large Doll To Make Up, omitting embroidered eyelashes