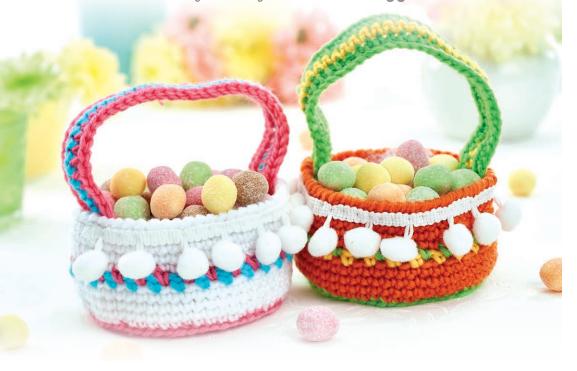

## EASTER BASKETS

Fill these treat caddies by Lynne Rowe with yummy chocolate eggs

Rnd 8: working in back loops only 1dc in each st to end **Rnds 9-10:** 1dc in each st to end Rnd 11: 1dc in each st to end, join with a sl st to next st Change to Bold Blue (Bright Yellow) **Rnd 12:** (1ch, 1dc) in next st, (1ch, miss next st, 1dc) to end, 1ch, join with a sl st to first st Join Brilliant Pink (Vivid Green) to any 1ch sp **Rnd 13:** (1ch, 1dc) in same sp, (1ch,

## **TO MAKE UP**

AS A

Rnitting & Crochet

Sew Handle to inside of Basket. Sew a strip of pom-poms around front half of Basket