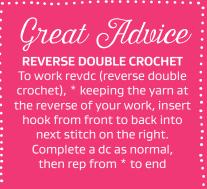

1dc in next 1ch sp) to end, 1ch, join with a sl st to first st Join Striking White (Radiant Orange) to any st **Rnd 14:** (1ch, 1dc) in same st, 1dc in next 1ch sp, (1dc, 1dc in next 1ch sp) to end. 56 sts Rnds 15-17: 1dc in each st to end Rnd 18: one sl st in next st, 1revdc in each st to end (see Great Advice panel), join with a sl st to first st Fasten off