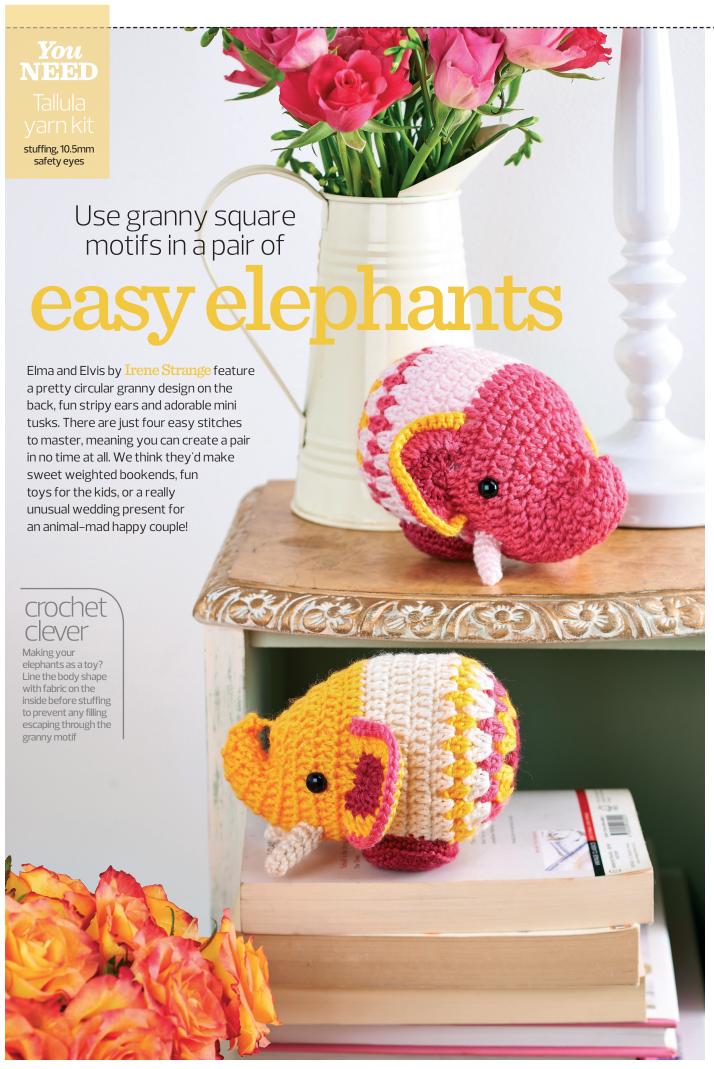

# easy elephants

### body, head and trunk

Make two

Note: 3ch at beg of each row counts as 1tr Using 3.5mm hook and Cherry Pink (Cherry Pink) make 6ch, join with a sl st to form a ring

Rnd 1: 3ch, 2tr into ring, (1ch, 3tr) into ring five times, 1ch, join with a sl st to third of first 3ch. 18 sts

Change to Caramel Gold (Lipstick Pink)

**Rnd 2:** 3ch, (1tr, 1ch, 2tr) in next 1ch sp, (1ch, 2tr, 1ch, 2tr) in each 1ch sp to end, 1ch, join with a sl st to third of first 3ch. 24 sts

Change to Lipstick Pink (Caramel Gold)

Rnd 3: 3ch, 2tr in next 1ch sp, (3tr) in each 1ch sp to end, join with a sl st to third of first 3ch. 36 sts

Change to Whisper White (Soft Pink)

Rnd 4: 3ch, (1tr, 1ch, 2tr) in so before next tr cluster, (1ch, 2tr, 1ch, 2tr) in sp between each tr cluster to end, 1ch, join with a sl st to third of first 3ch. 48 sts Change to Caramel Gold (Lipstick Pink)

Rnd 5: 3ch, 1tr in next 1ch sp, (2tr) in each 1ch sp to end, join with a sl st to third of first 3ch Change to Whisper White (Pale Pink)

**Rnd 6:** 3ch, 1tr in sp before next tr cluster, (2tr) in sp between each tr cluster to end. ioin with a sl st to third of first 3ch

**Rnds 7–9:** 3ch, 1tr in each st to end, join with a sI st to third of first 3ch

Change to Caramel Gold (Lipstick Pink)

Rnd 10: 3ch, 1tr in each st to end, join with a sl st to third of first 3ch

Note: If intended to be book ends, add weighted material and stuffing now, alternatively just stuff Rnd 11: 3ch, 11tr, (2tr, tr2tog) six times, 12tr, join with a sl st to third

#### ear

Make four (two in each colourway) Using 3.5mm hook and Cherry Pink make a magic ring, work 4dc into ring, turn. Four sts Row 1: 3ch (counts as 1tr), 2tr in next st, 3tr in each st to end, turn, 12 sts Change to Caramel Gold (Lipstick Pink) Row 2: 3ch (counts as 1tr), 1tr, 2tr in each st to

end, turn. 24 sts Change to Lipstick Pink (Caramel Gold) Row 3: 1ch (does not count as a st), 1dc in each st to end

Fasten off

Make four (two in each colourway) Using 3.5mm hook and Whisper White (Soft Pink) make a magic ring, work 5dc into ring. Five sts Rnd 1: 1dc in each st to end

## to make up

Sew up tip of Trunk. Shape Trunk and Head once sewn up by manipulating stuffing. Secure tip of Trunk to Head with a st to keep it in place. Sew Ears to Body along base of Rnd 10. Sew Tusks to Body below eyes. Sew Base to underside of Body, behind Head, stuffing lightly