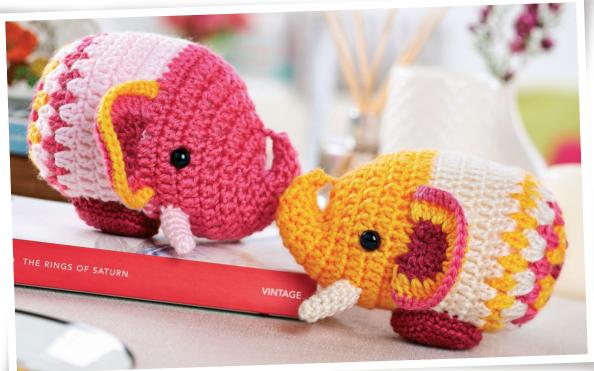

# easy elephants

## to make up

Sew up tip of Trunk. Shape Trunk and Head once sewn up by manipulating stuffing. Secure tip of Trunk to Head with a st to keep it in place. Sew Ears to Body along base of Rnd 10. Sew Tusks to Body below eyes. Sew Base to underside of Body, behind Head, stuffing lightly