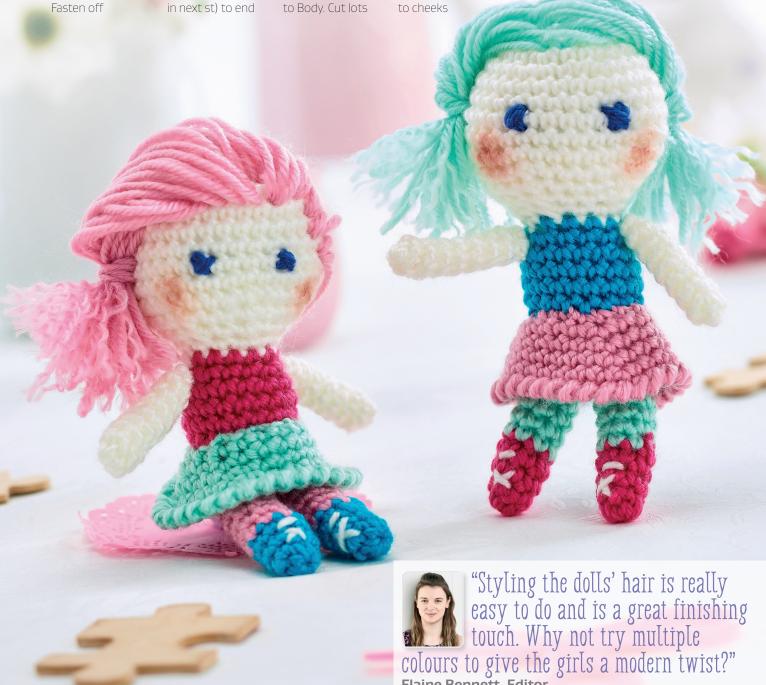

### **USE YOUR** LEGACY

stuffing, tapestry needle

SIZE Height: 15cm

# best friends

# FRIENDS

Irene Strange's beautiful dolls will help you perfect amigurumi

Stuff head **Rnd 15:** rep Rnd 4. 15 sts

**Rnd 16:** (2dc in next st, 4dc) to end. 18 sts

Rnds 17-19: 1dc in each st to end Rnd 20: (dc2tog, 1dc) to end. 12 sts Stuff

## **LEG**

Make four (two in each colour)

Using 4mm hook and Icing Pink (China Blue) make a magic ring, work 6dc into ring. Six sts

Rnd 1: 1dc in each st to end

Rnd 2: (2dc in next st, 2dc) to end.

They have such great fun going on shopping trips and doing each other's hair. The girls just love makeup and read all the best magazines! These dolls are made using amigurumi, so why not get practising the technique and give them as gifts for the ladies in your life?

#### TO MAKE UP

Sew up end of Head and Body. Stuff Legs and Arms lightly, sew to Body. Sew Skirt to Body. Cut lots

of Macaroon Pink (Pistachio Green) strands to 20cm. Fold strands in half and pull them through Head along parting. Arrange hair into a style then trim to tidy. To create a fuller head of hair, use a tapestry needle to unravel some strands. Embroider eyes in Teapot Blue and add blusher