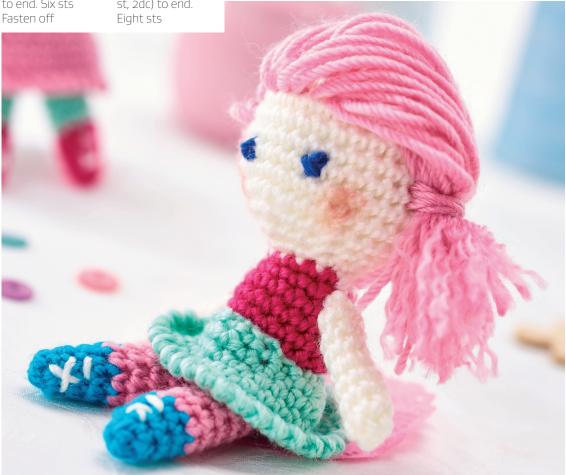

### **USE YOUR** LEGACY

stuffing, tapestry needle

SIZE Height: 15cm

# best friends

# FRIENDS

Irene Strange's beautiful dolls will help you perfect amigurumi

Stuff head **Rnd 15:** rep Rnd 4. 15 sts

**Rnd 16:** (2dc in next st, 4dc) to end. 18 sts

Rnds 17-19: 1dc in each st to end Rnd 20: (dc2tog, 1dc) to end. 12 sts Stuff

## **LEG**

Make four (two in each colour)

Using 4mm hook and Icing Pink (China Blue) make a magic ring, work 6dc into ring. Six sts

Rnd 1: 1dc in each st to end

Rnd 2: (2dc in next st, 2dc) to end.

They have such great fun going on shopping trips and doing each other's hair. The girls just love makeup and read all the best magazines! These dolls are made using amigurumi, so why not get practising the technique and give them as gifts for the ladies in your life?

#### TO MAKE UP

Sew up end of Head and Body. Stuff Legs and Arms lightly, sew to Body. Sew Skirt to Body. Cut lots

of Macaroon Pink (Pistachio Green) strands to 20cm. Fold strands in half and pull them through Head along parting. Arrange hair into a style then trim to tidy. To create a fuller head of hair, use a tapestry needle to unravel some strands. Embroider eyes in Teapot Blue and add blusher