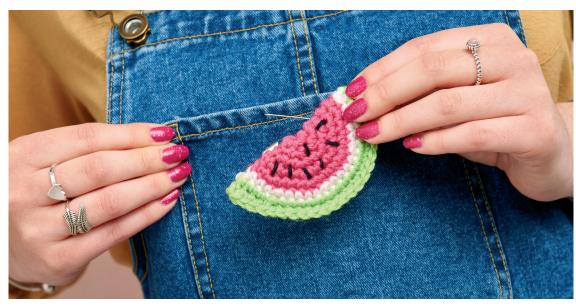

# Fruity rooches

Brighten up your outfits this summer with our fun crochet project by **EMMA VARNAM**. You're definitely bound to impress when you reveal that your accessories are handmade too! This simple pattern includes both a watermelon and cherry brooch, which look amazing with every outfit. Why not also try making an orange slice or grapes too? You'll soon have a whole fruity cocktail to choose from.

#### watermelon

Using 3.5mm hook and Pink Delight make a magic ring, work 8dc into ring. Eight sts

RndS 1-2: rep Rnds 1-2 of Cherry. 24 sts

Rnd 3: (2dc, 2dc in next st) to end. 32 sts

Rnd 4: (3dc, 2dc in next st) to end. 40 sts Change to Fluffy Cloud **Rnd 5**: (4dc, 2dc in

next st) to end. 48 sts Change to Hilly Green

Rnd 6: 1dc in each

st to end Fasten off

#### to make up

Sew ends of Stem to centre of Cherry. Sew Leaves to Stem. Attach safety pin to back of Leaves. Fold Watermelon circle in half, using tapestry needle and small length of black DK. embroider a few small lines to front. With WS tog, join sides using dc sts. Sew safety pin to back of Watermelon